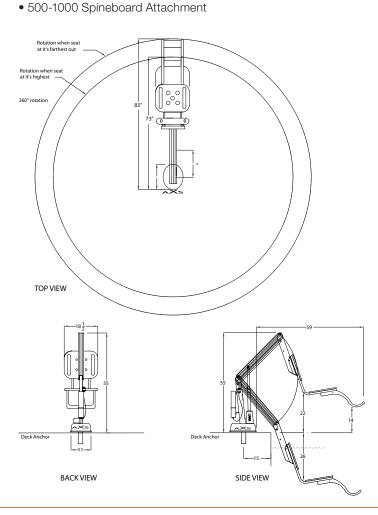

## Accessories:

AX9000 Total Cover

- AX2320 Arm Rest Assembly
- 900-2000 Stability Vest
- 100-1400 Wireless Controls

www.srsmith.com / 800.824.4387 Copyright © 2011, S.R.Smith, LLC. All rights reserved.