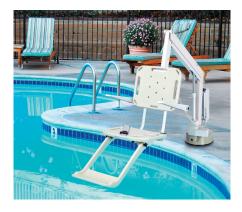

## aXs Lift

The aXs lift is a perfect accessory for any backyard pool, where its low profile and attractive appearance make swimming pool access easy.

- Meets or exceeds Americans with Disabilities Act Access Guidelines (ADA/ABA 2004)
- 300 pound lifting capacity
- · Semi-permanent installation easily removable from anchor
- · Powered by a 24-volt rechargeable battery
- User operable via waterproof hand control
- 360° rotation ensures a safe transfer area
- Made from powder coated stainless steel and aluminum

| Model No. | Description | Shipping Wt. | L   | W   | Н   |
|-----------|-------------|--------------|-----|-----|-----|
| AXS1000   | aXs         | 225 lbs.     | 40" | 48" | 48" |

Includes battery, charger, battery console cover, waterproof control, stainless steel anchor socket with cover, footrest and seat belt assembly